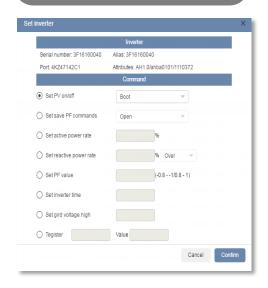

#### **Remote Configuration**

#### **Remote FW Update**

Growatt service engineer can handle 60%+ problems by Remote Configuration & FW Update