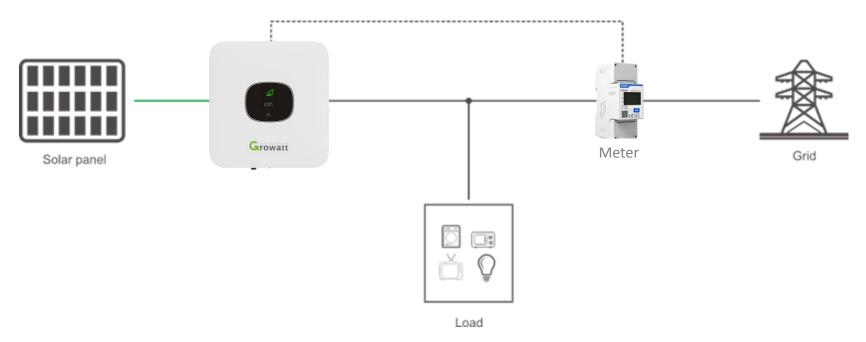

# **Dynamic export control**

### Dynamic export control with a meter

# **Self-Consumption Monitoring**