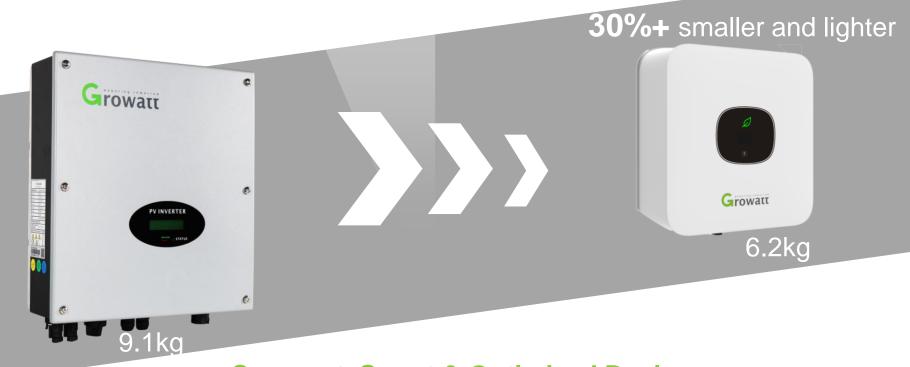

# Smart & Powerful MIC



#### MIC 750-3300 TL-X

















# | Easy Installation



**Compact, Smart & Optimized Design** 



## **User Friendly**



### **Touch Button**

- Excellent experience
- Touch to configure

### **OLED Display**

- Clearly
- Low Consumption

### **Natural cooling**

- ·Low noise
- ·Low consumption



# Safe & Reliable



**AFCI Optional** 





Reserve **Protection** 





# **Convenient connection**





Quick installation and removal

### **COM Port**

- RS485 and meter connection
- DRM or Logical interface

### **USB Port**

- Monitor: WIFI-X, Shine LAN-X, ShineLink-X
- USB-WiFi/Firmware update



# **Dynamic export control**

### Dynamic export control with a meter







# **Self-Consumption Monitoring**





## **Easy Maintenance**

#### ✓ Smart Remote Maintenance

#### **Remote Configuration**



#### **Remote FW Update**



Growatt serv