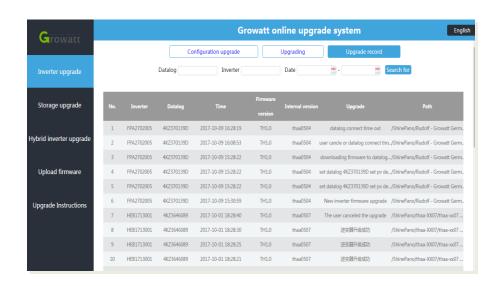

#### **Remote FW Update**

Growatt service engineer can handle 60%+ problems by Remote Configuration & FW Update