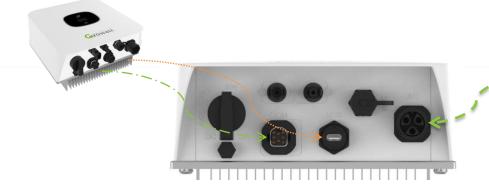

# **Convenient connection**

Quick installation and removal

### **COM Port**

- RS485 and meter connection
- DRM or Logical interface

### **USB Port**

- Monitor: WIFI-X, Shine LAN-X, ShineLink-X
- USB-WiFi/Firmware update