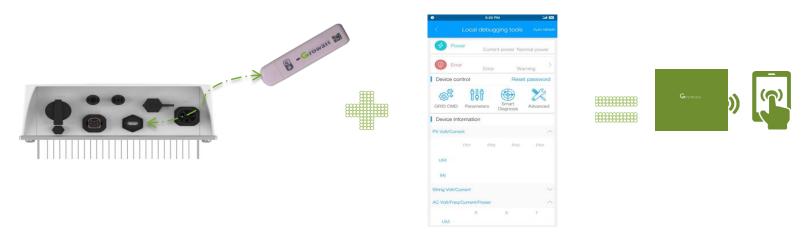

## **Easy Maintenance**

- ✓ Local configuration : USB-Wifi
  - Local APP debugging: Check the real-time data and set parameter via local Wi-Fi network

Plug and play: Update inverter FW quickly (< 200s)