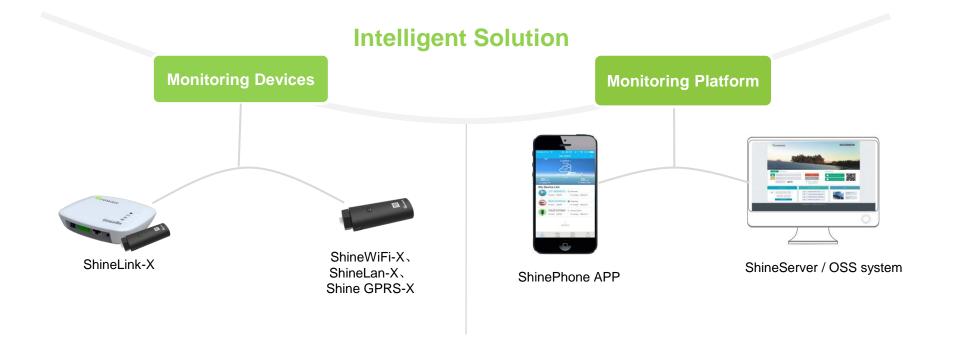

# **Smart Monitoring**

Copyright© 2019 Growatt New Energy Technology CO., LTD All Rights Reserved. The information contained in this document is only for reference purpose and subject to change by company officials.

### **USB Port**

- Monitor: WIFI-X, Shine LAN-X, ShineLink-X
- USB-WiFi/Firmware update