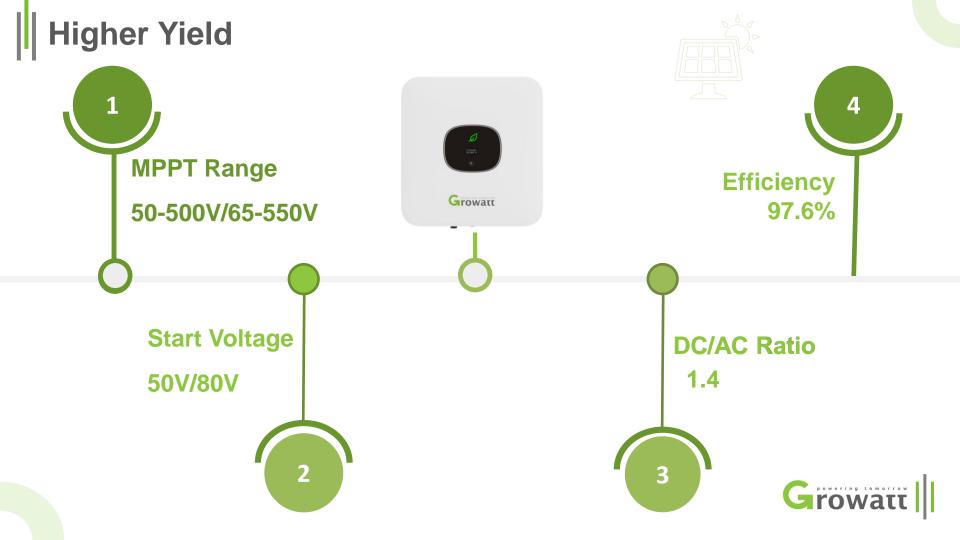

# Smart & Powerful MIC



#### MIC 750-3300 TL-X

















# | Easy Installation



**Compact, Smart & Optimized Design** 



## **User Friendly**



### **Touch Button**

- Excellent experience
- Touch to configure

### **OLED Display**

- Clearly
- Low Consumption

### **Natural cooling**

- ·Low noise
- ·Low consumption



# Safe & Reliable



**AFCI Optional** 





Reserve **Protection** 





# **Convenient connection**





Quick installation and removal

### **COM Port**

- RS485 and meter connection
- DRM or Logical interface

### **USB Port**

- Monitor: WIFI-X, Shine LAN-X, ShineLink-X
- USB-WiFi/Firmware update



# **Dynamic export control**

### Dynamic export control with a meter







# **Self-Consumption Monitoring**





## **Easy Maintenance**

#### ✓ Smart Remote Maintenance

#### **Remote Configuration**



#### **Remote FW