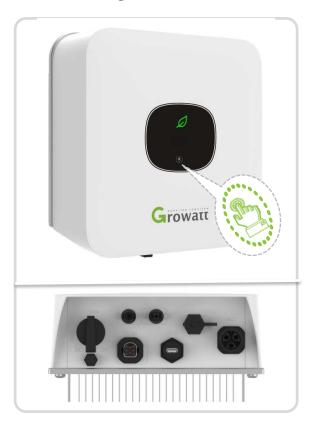

### **Touch Button**

- Excellent experience
- Touch to configure

# **Convenient connection**

Quick installation and removal

### **COM Port**

- RS485 and meter connection
- DRM or Logical interface

### **USB Port**

- Monitor: WIFI-X, Shine LAN-X, ShineLink-X
- USB-WiFi/Firmware update