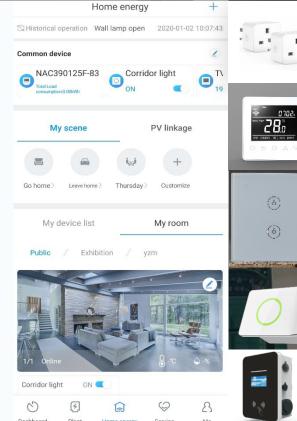

#### +Optimizer

Reduce shading effect Improve generation Storage retrofit Optimize self-consumption

+Storage(XH)

+IoT

Build smart home Use smart energy

### **IOT System Diagram**

◆I/O port, remotely control on/off

Compatible smart home devices

Maximum your PV self- consumption

◆Flexible program, enjoy smart life