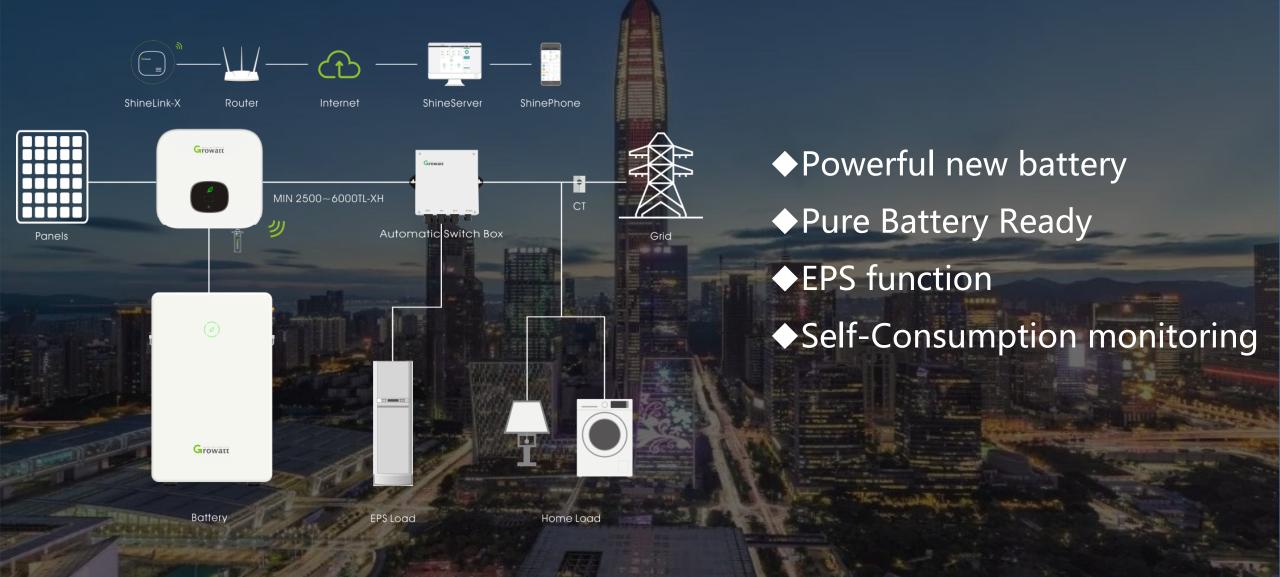

#### +Optimizer

Reduce shading effect Improve generation Storage retrofit Optimize self-consumption

+Storage(XH)

+IoT

Build smart home Use smart energy

#### Storage system diagram