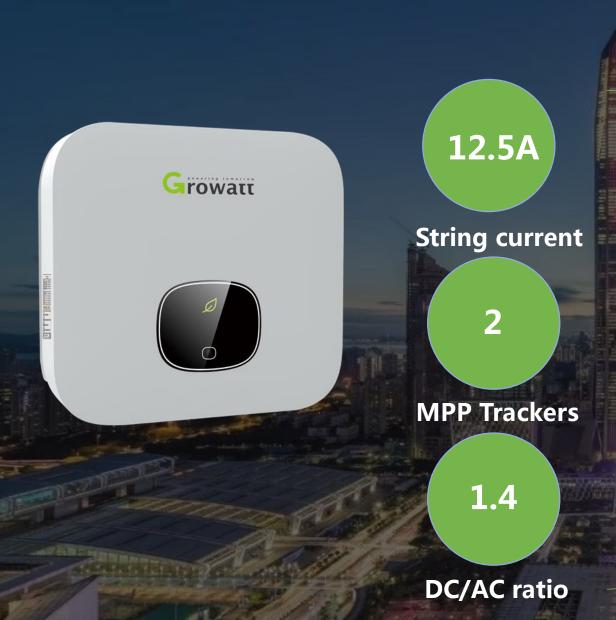

### **Higher Yields**

**12.5A suitable for double-side** 

modules, 2 MPP trackers with

super oversize ability bring

higher yields.