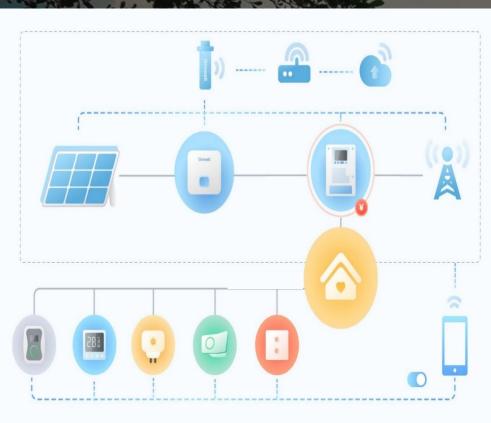

#### +Optimizer

Reduce shading effect Improve generation Storage retrofit Optimize self-consumption

+Storage(XH)

+IoT

Build smart home Use smart energy

### **IOT System Diagram**

◆I/O port, remotely control on/off

Compatible smart home devices

Maximum your PV self- consumption

◆Flexible program, enjoy smart life