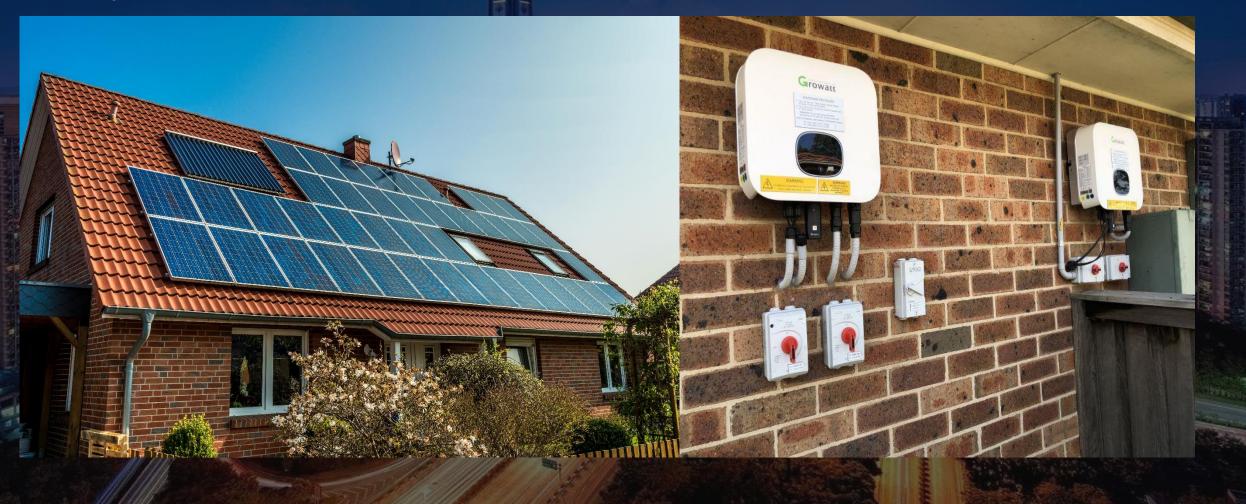

#### One of the most popular inverter in Australia Installation 10,000+

Sydney, Australia 8K system, MIN 4000TL-X\*2