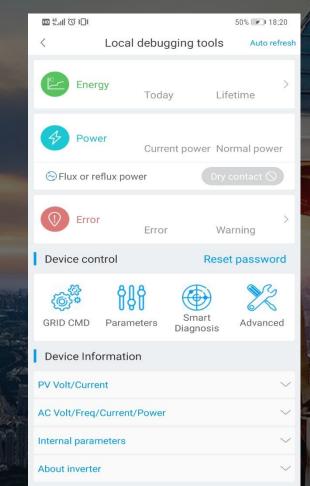

e circulated quick heat dissipation low temperature anti-icing



Patented glue inductance technology
High temperature rapid cooling
Low temperature not deformed Separate inductor compartment
Efficient heat dissipation
Avoid influence the main circuit
Long life span



(Especially the low temperature durable)





# **Comprehensive Protection**





**AFCI Optional** 

**Reserve Connection Protection(INV&BAT)** 

### **Higher Efficiency**





### **Higher Yields**

**12.5A suitable for double-side** 

modules, 2 MPP trackers with

super oversize ability bring

higher yields.

### **Diverse Monitoring Options** (Support WIFI/GPRS/4G/RF/RS485)



#### WIFI-X/GPRS-X/4G-X



ShineLink-X(RF)



(support Export Limitation and Self-Consumption monitoring)



### Local USB Wifi Debugging Tool





#### Configure inverter by your phone

# **Excellent installation and configuration experience**



# **Strong Adaptability**







#### +Optimizer

Reduce shading effect Improve generation Storage retrofit Optimize self-consumption

+Storage(XH)

+IoT

Build smart home Use smart energy

#### Storage system diagram



### **IOT System Diagram**





◆I/O port, remotely control on/off

Compatible smart home devices

Maximum your PV self- consumption

◆Flexible program, enjoy smart life



### Reference

Growatt

#### One of the most popular inverter in Australia Installation 10,000+

Sydney, Australia 8K system, MIN 4000TL-X\*2



#### Reference

#### Melbourne, Australia 10K system, MIN 5000TL-X\*2





# Thanks