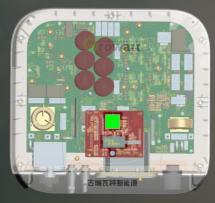

### **Optimized Mechanical Design**

Optimized layout
Invisible cable routing, elegant from inside out
Air inside is more circulated quick heat dissipation low temperature anti-icing

Patented glue inductance technology
High temperature rapid cooling
Low temperature not deformed Separate inductor compartment
Efficient heat dissipation
Avoid influence the main circuit
Long life span

(Especially the low temperature durable)