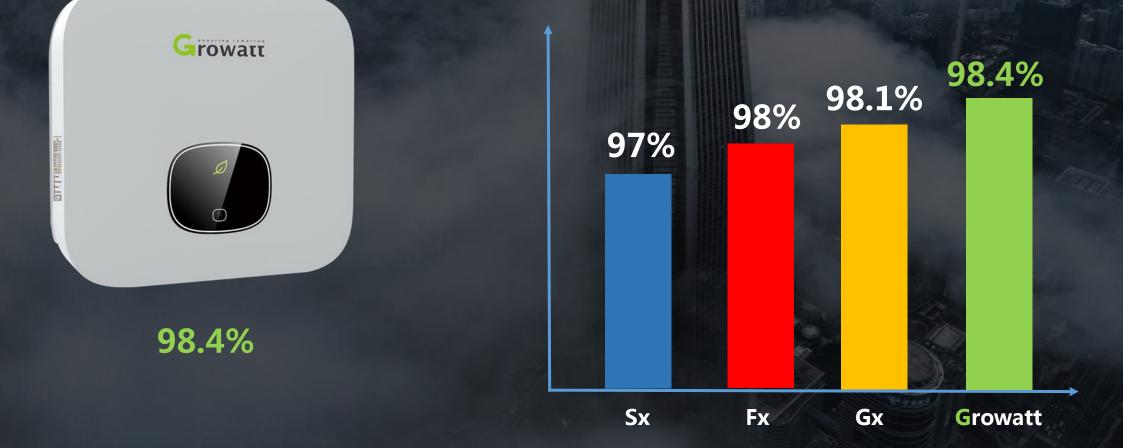

Long life span



### Integrated Top Cover Design



#### **Elegant looking**

No screws on top cover More elegant looking



Giröiviäitti



BATCOM

#### **Fewer gaps**

More waterproof and dustproof, no fear of harsh environment



### **Optimized Mechanical Design**



Optimized layout
Invisible cable routing, elegant from inside out
Air inside is more circulated quick heat dissipation low temperature anti-icing



Patented glue inductance technology
High temperature rapid cooling
Low temperature not deformed Separate inductor compartment
Efficient heat dissipation
Avoid influence the main circuit
Long life span



(Especially the low temperature durable)





# **Comprehensive Protection**





**AFCI Optional** 

**Reserve Connection Protection(INV&BAT)** 

### **Higher Efficiency**





### **Higher Yields**

**12.5A suitable for double-side** 

modules, 2 MPP trackers with

super oversize ability bring

higher yields.

### **Diverse Monitoring Options** (Support WIFI/GPRS/4G/RF/RS485)



#### WIFI-X/GPRS-X/4G-X



ShineLink-X(RF)



(support Export Limitation and Self-Consumption monitoring)



### Local USB Wifi Debugging Tool





#### Configure inverter by your phone

# **Excellent installation and configuration experience**



# **Strong Adaptability**







#### +Optimizer

Reduce shading effect Improve generation Storage retrofit Optimize self-consumption

+Storage(XH)

+IoT

Build smart home Use smart energy

#### Storage system diagram



### **IOT System Diagram**





◆I/O port, remotely control on/off

Compatible smart home devices

Maximum your PV self-