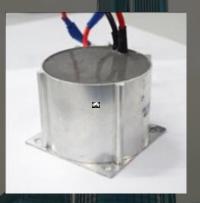

### **Optimized Mechanical Design**

Optimized layout
Invisible cable routing, elegant from inside out
Air inside is more circulated quick heat dissipation low temperature anti-icing

Patented glue inductance technology
High temperature rapid cooling
Low temperature not deformed Separate inductor compartment
Efficient heat dissipation
Avoid influence the main circuit
Long life span

(Especially the low temperature durable)